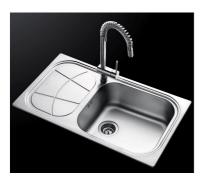

sed on average by other manufacturers. This is how, thanks to our long experience, we know how to make sinks of superior quality and with a better resistance to aging.                               |
| Basket 3,5" waste fitting | The drain is equipped with a large 3.5" drain, with the practical basket cap that prevents the discharge of solid parts.                                                                                                                               |
| Sliding brackets          |                                                                                                                                                                                                                                                        |

#### **TECHNICAL DATA**



#### GALLERY



#### **OPTIONAL ACCESSORIES**



**Cestello inox** 8612 000



**Glass chopping board** 8631 300



HPDE Chopping board 8657 001



Iroko-wood chopping board 8655 000



Stainless steel plate rack 8100 280

#### **OPTIONAL AUTOMATIC WASTE FITTINGS**



Automatic waste fitting 8407 100



Automatic waste fitting 8407 000



LIRA automatic waste fitting 8407 102



LIRA automatic waste fitting 8407 103